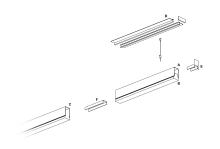

### **DESCRIPTION**

Segno Trimless is a system for continuous linear recessed lighting, which can be simply and fastly installed trimless. The ceiling finishing operations are completed before the electrical installation, which can be carried out in total cleanliness and without powder. The trimless recessed versions are made from structural modules that are installed on false ceiling frames thanks to the "Click & Lock" snap spring system.