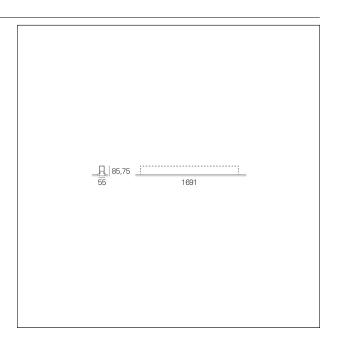

### PRODUCTS CHARACTERISTICS

installation type Linear light **Aluminum** material **Painted** Finish Color White Power 36 W 6455 lm Lumen output - Direct emission 179 lm/W Efficacy 1691 mm. **Dimensions** 