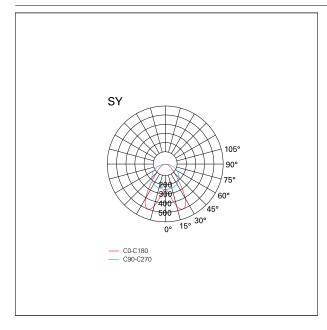

### **PHOTOMETRIC**

### LIGHTING DETAILS

emission

Beam angle - direct

Downlight

Dual Asymmetric