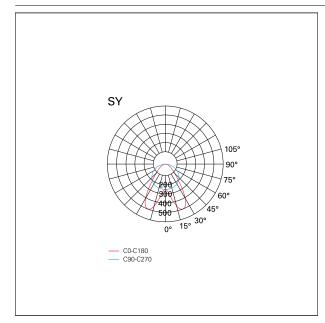

### LIGHTING DETAILS

emission Beam angle - direct Downlight Dual Asymmetric

### PHOTOMETRIC