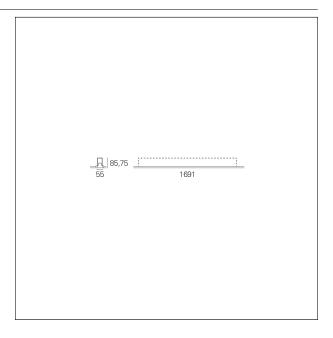

#### PRODUCTS CHARACTERISTICS

installation type Linear light **Aluminum** material **Painted** Finish Color White Power 36 W 6455 lm Lumen output - Direct emission 179 lm/W Efficacy Dimensions 1691 mm.