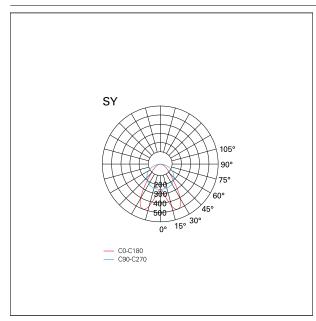

## **PHOTOMETRIC**

#### LIGHTING DETAILS

emission Downlight
Beam angle - direct Dual Asymmetric