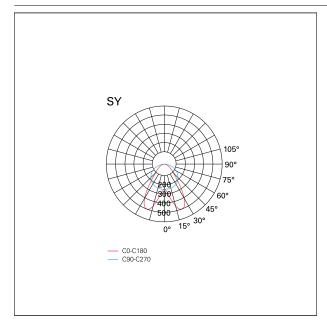

## **PHOTOMETRIC**

#### LIGHTING DETAILS

emission Downlight
Beam angle - direct Dual Asymmetric