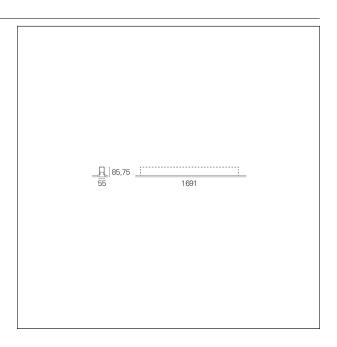

#### PRODUCTS CHARACTERISTICS

installation type Linear light **Aluminum** material **Painted** Finish Color White Power 36 W 6455 lm Lumen output - Direct emission 179 lm/W Efficacy 1691 mm. **Dimensions** 