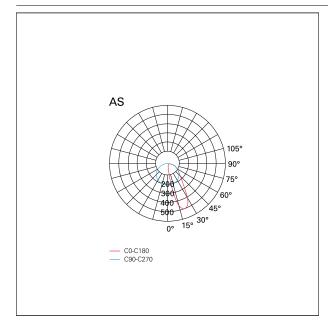

### LIGHTING DETAILS

| emission            | Downlight  |
|---------------------|------------|
| Beam angle - direct | Asymmetric |

### PHOTOMETRIC