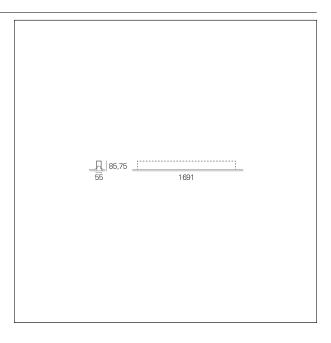

#### PRODUCTS CHARACTERISTICS

installation type Linear light **Aluminum** material **Painted** Finish Color White Power 36 W 6270 lm Lumen output - Direct emission 174 lm/W Efficacy 1691 mm. **Dimensions** 