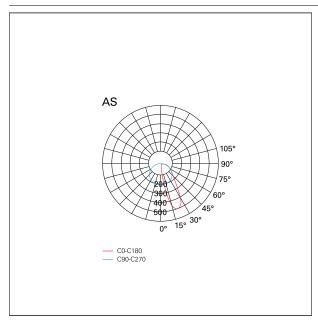

## **PHOTOMETRIC**

#### LIGHTING DETAILS

emission Downlight
Beam angle - direct Asymmetric