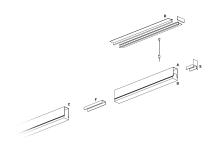

### **DESCRIPTION**

Segno Trimless is a system for continuous linear recessed lighting, which can be simply and fastly installed trimless. The ceiling finishing operations are completed before the electrical installation, which can be carried out in total cleanliness and without powder. The trimless recessed versions are made from structural modules that are installed on false ceiling frames thanks to the "Click & Lock" snap spring system.