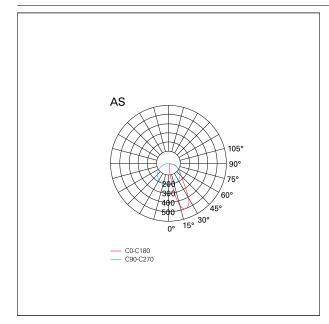

### LIGHTING DETAILS

| emission            | Downlight  |
|---------------------|------------|
| Beam angle – direct | Asymmetric |

### PHOTOMETRIC