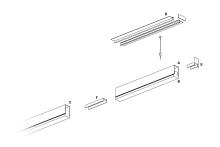

## **DESCRIPTION**

Segno Trimless is a system for continuous linear recessed lighting, which can be simply and fastly installed trimless. The ceiling finishing operations are completed before the electrical installation, which can be carried out in total cleanliness and without powder. The trimless recessed versions are made from structural modules that are installed on false ceiling frames thanks to the "Click & Lock" snap spring system.