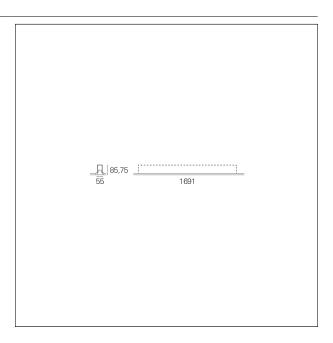

### PRODUCTS CHARACTERISTICS

installation type Linear light **Aluminum** material **Painted** Finish Color White Power 36 W 6270 lm Lumen output - Direct emission 174 lm/W Efficacy 1691 mm. **Dimensions** 