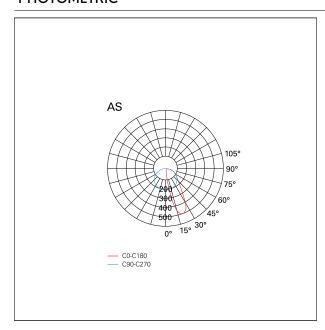

# **PHOTOMETRIC**

### LIGHTING DETAILS

emission Downlight
Beam angle – direct Asymmetric