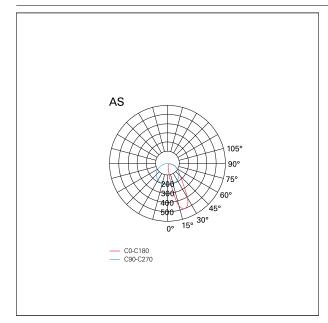

imless

**CTD48450CA** - Module for trimless recessed mounting - downlight - single switch - 1691 mm. - 36 W - 3000 K / 3000 K / CRI > 92

### LED SOURCE DETAILS

| led source type      | SMD Led                     |
|----------------------|-----------------------------|
| Photobiological risk | RG 1 Low risk ( IEC 62471 ) |
| LED brand            | TCI or equivalent           |
| Service lifetime     | L80 / B20 - 80.000 h.       |
| Light temperature    | 3000 K                      |
| CRI                  | CRI > 92                    |
| SDCM                 | < 3                         |

### DRIVER CHARACTERISTICS

driver

Casambi

### LIGHTING DETAILS

| emission            | Downlight  |
|---------------------|------------|
| Beam angle - direct | Asymmetric |

### PHOTOMETRIC