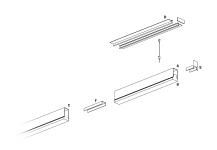

### **DESCRIPTION**

Segno Trimless is a system for continuous linear recessed lighting, which can be simply and fastly installed trimless. The ceiling finishing operations are completed before the electrical installation, which can be carried out in total cleanliness and without powder. The trimless recessed versions are made from structural modules that are installed on false ceiling frames thanks to the "Click & Lock" snap spring system.

#### PRODUCTS CHARACTERISTICS

installation type Linear light **Aluminum** material **Painted** Finish Color White Power 36 W 4575 lm Lumen output - Direct emission 127 lm/W Efficacy Dimensions 1691 mm.