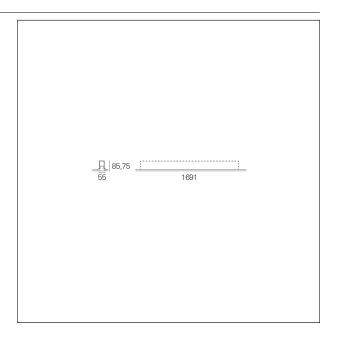

#### PRODUCTS CHARACTERISTICS

installation type Linear light **Aluminum** material **Painted** Finish Color White Power 36 W 4575 lm Lumen output - Direct emission 127 lm/W Efficacy Dimensions 1691 mm.