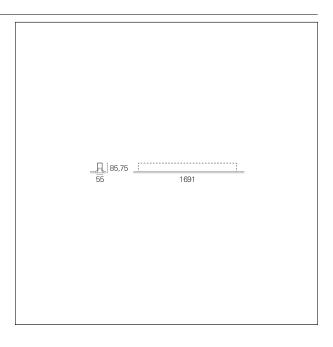

#### PRODUCTS CHARACTERISTICS

installation type Linear light **Aluminum** material **Painted** Finish Color White Power 36 W 4575 lm Lumen output - Direct emission 127 lm/W Efficacy 1691 mm. **Dimensions** 