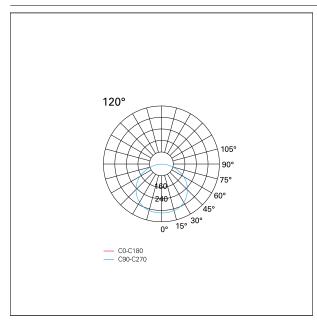

#### LIGHTING DETAILS

emission Downlight
Beam angle – direct 120°

## **PHOTOMETRIC**