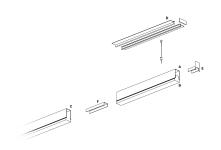

### **DESCRIPTION**

Segno Trimless is a system for continuous linear recessed lighting, which can be simply and fastly installed trimless. The ceiling finishing operations are completed before the electrical installation, which can be carried out in total cleanliness and without powder. The trimless recessed versions are made from structural modules that are installed on false ceiling frames thanks to the "Click & Lock" snap spring system.