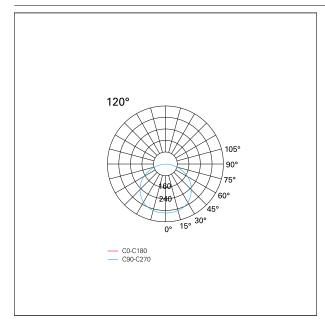

#### LIGHTING DETAILS

emission Downlight
Beam angle – direct 120°

## **PHOTOMETRIC**