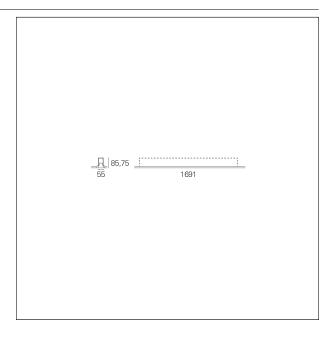

#### PRODUCTS CHARACTERISTICS

installation type Linear light **Aluminum** material **Painted** Finish Color White Power 36 W 4575 lm Lumen output - Direct emission 127 lm/W Efficacy Dimensions 1691 mm.