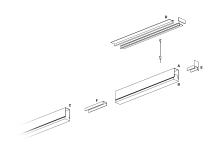

## **DESCRIPTION**

Segno Trimless is a system for continuous linear recessed lighting, which can be simply and fastly installed trimless. The ceiling finishing operations are completed before the electrical installation, which can be carried out in total cleanliness and without powder. The trimless recessed versions are made from structural modules that are installed on false ceiling frames thanks to the "Click & Lock" snap spring system.