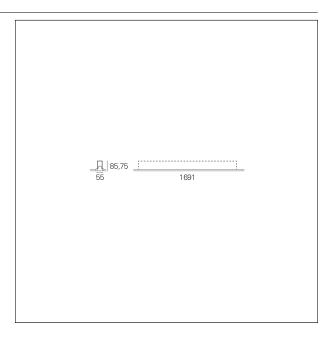

### PRODUCTS CHARACTERISTICS

installation type Linear light **Aluminum** material **Painted** Finish Color White Power 36 W 4575 lm Lumen output - Direct emission 127 lm/W Efficacy 1691 mm. **Dimensions** 