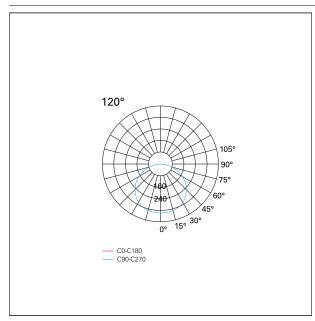

### LIGHTING DETAILS

emission Downlight
Beam angle - direct 120°

## **PHOTOMETRIC**