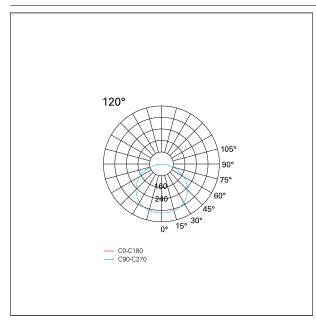

#### LIGHTING DETAILS

emission Downlight
Beam angle – direct 120°

## **PHOTOMETRIC**