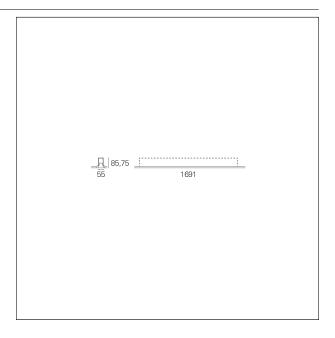

#### PRODUCTS CHARACTERISTICS

installation type Linear light **Aluminum** material **Painted** Finish Color White Power 36 W 4575 lm Lumen output - Direct emission 127 lm/W Efficacy 1691 mm. **Dimensions** 