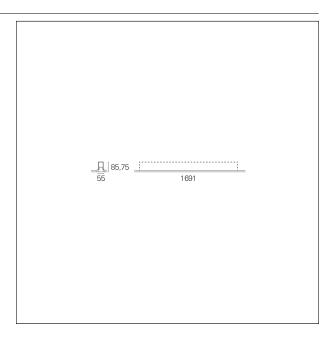

#### PRODUCTS CHARACTERISTICS

installation type Linear light **Aluminum** material **Painted** Finish Color White Power 36 W 6205 lm Lumen output - Direct emission 172 lm/W Efficacy 1691 mm. **Dimensions** 