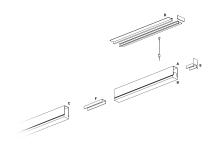

### **DESCRIPTION**

Segno Trimless is a system for continuous linear recessed lighting, which can be simply and fastly installed trimless. The ceiling finishing operations are completed before the electrical installation, which can be carried out in total cleanliness and without powder. The trimless recessed versions are made from structural modules that are installed on false ceiling frames thanks to the "Click & Lock" snap spring system.