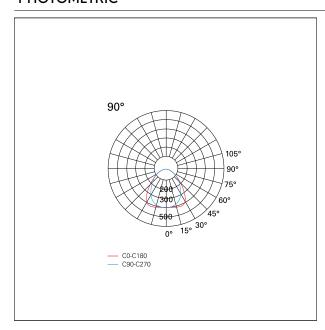

## **PHOTOMETRIC**

#### LIGHTING DETAILS

emission Downlight
Beam angle – direct 90°