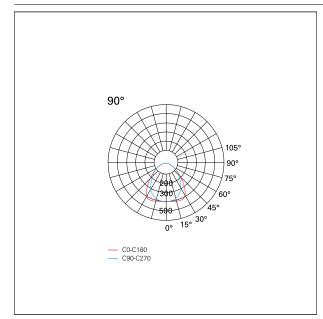

### LIGHTING DETAILS

emission Beam angle - direct Downlight 90°

### PHOTOMETRIC