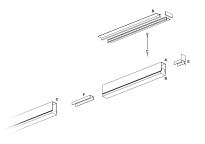

### DESCRIPTION

Segno Trimless is a system for continuous linear recessed lighting, which can be simply and fastly installed trimless. The ceiling finishing operations are completed before the electrical installation, which can be carried out in total cleanliness and without powder. The trimless recessed versions are made from structural modules that are installed on false ceiling frames thanks to the "Click & Lock" snap spring system.

#### **PRODUCTS CHARACTERISTICS**

| installation type              | Linear light |                                  |
|--------------------------------|--------------|----------------------------------|
| material                       | Aluminum     |                                  |
| Finish                         | Painted      |                                  |
| Color                          | White        |                                  |
| Power                          | 36 W         |                                  |
| Lumen output - Direct emission | 6205 lm      |                                  |
| Efficacy                       | 172 lm/W     |                                  |
| Dimensions                     | 1691 mm.     |                                  |
|                                |              | <u></u> 85,75 <u></u><br>55 1691 |