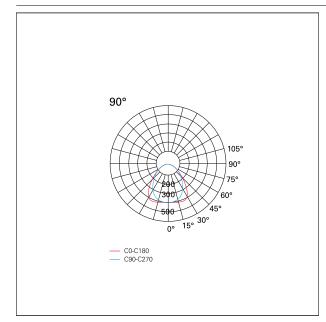

### LIGHTING DETAILS

emission Beam angle - direct Downlight 90°

### PHOTOMETRIC