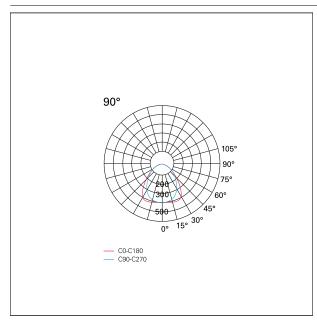

### LIGHTING DETAILS

emission

Beam angle – direct

Downlight

90°

## **PHOTOMETRIC**