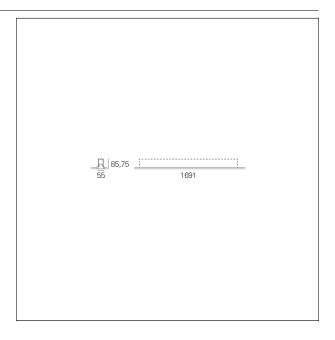

### PRODUCTS CHARACTERISTICS

installation type Linear light **Aluminum** material **Painted** Finish Color White Power 36 W 6205 lm Lumen output - Direct emission 172 lm/W Efficacy 1691 mm. **Dimensions** 