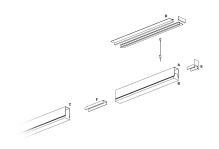

### **DESCRIPTION**

Segno Trimless is a system for continuous linear recessed lighting, which can be simply and fastly installed trimless. The ceiling finishing operations are completed before the electrical installation, which can be carried out in total cleanliness and without powder. The trimless recessed versions are made from structural modules that are installed on false ceiling frames thanks to the "Click & Lock" snap spring system.