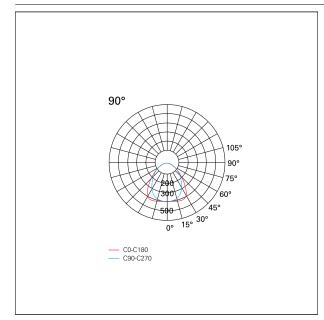

### LIGHTING DETAILS

emission Beam angle - direct Downlight 90°

## PHOTOMETRIC