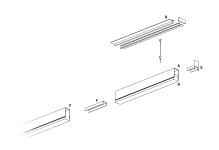

#### PRODUCTS CHARACTERISTICS

installation type Linear light **Aluminum** material **Painted** Finish Color White Power 36 W 6395 lm Lumen output - Direct emission 178 lm/W Efficacy Dimensions 1691 mm.