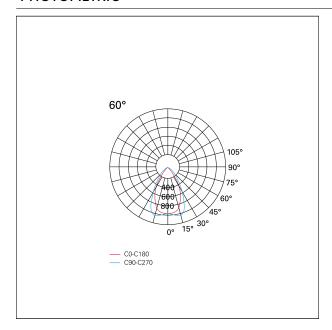

#### LIGHTING DETAILS

emission

Beam angle - direct

UGR

Downlight

60°

< 19

# **PHOTOMETRIC**