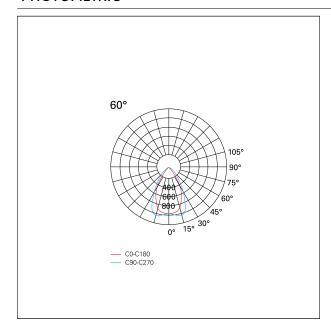

### LIGHTING DETAILS

emission

Beam angle - direct

UGR

Downlight

60°

<19

## **PHOTOMETRIC**