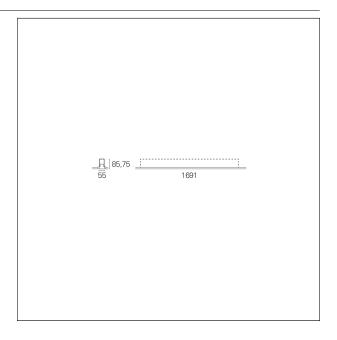

### PRODUCTS CHARACTERISTICS

installation type Linear light **Aluminum** material **Painted** Finish Color White Power 36 W 6395 lm Lumen output - Direct emission 178 lm/W Efficacy 1691 mm. **Dimensions** 