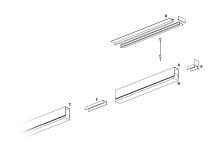

### **DESCRIPTION**

Segno Trimless is a system for continuous linear recessed lighting, which can be simply and fastly installed trimless. The ceiling finishing operations are completed before the electrical installation, which can be carried out in total cleanliness and without powder. The trimless recessed versions are made from structural modules that are installed on false ceiling frames thanks to the "Click & Lock" snap spring system.

### PRODUCTS CHARACTERISTICS

installation type Linear light **Aluminum** material **Painted** Finish Color White Power 36 W 6395 lm Lumen output - Direct emission 178 lm/W Efficacy 1691 mm. **Dimensions** 