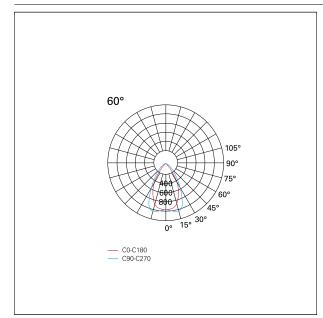

### LIGHTING DETAILS

| emission<br>Beam angle - direct | Downlight<br>60° |  |
|---------------------------------|------------------|--|
| JGR                             | < 19             |  |

### PHOTOMETRIC