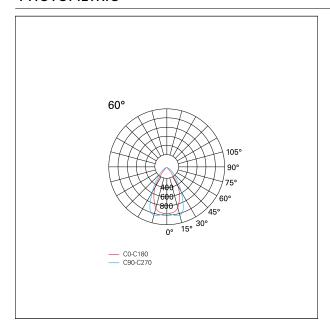

#### LIGHTING DETAILS

emission Downlight
Beam angle - direct 60°
UGR < 19

# **PHOTOMETRIC**