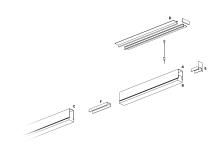

## **DESCRIPTION**

Segno Trimless is a system for continuous linear recessed lighting, which can be simply and fastly installed trimless. The ceiling finishing operations are completed before the electrical installation, which can be carried out in total cleanliness and without powder. The trimless recessed versions are made from structural modules that are installed on false ceiling frames thanks to the "Click & Lock" snap spring system.

#### PRODUCTS CHARACTERISTICS

installation type Linear light **Aluminum** material **Painted** Finish Color White Power 36 W 6395 lm Lumen output - Direct emission 178 lm/W Efficacy Dimensions 1691 mm.