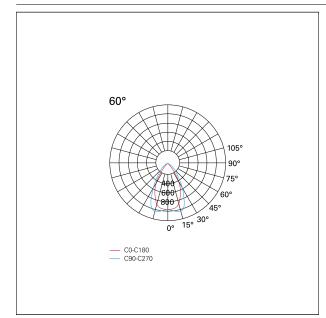

#### LIGHTING DETAILS

| emission<br>Beam angle - direct | Downlight<br>60° |  |
|---------------------------------|------------------|--|
| UGR                             | < 19             |  |

### PHOTOMETRIC