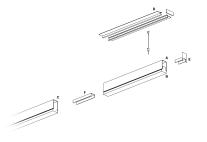

## DESCRIPTION

Segno Trimless is a system for continuous linear recessed lighting, which can be simply and fastly installed trimless. The ceiling finishing operations are completed before the electrical installation, which can be carried out in total cleanliness and without powder. The trimless recessed versions are made from structural modules that are installed on false ceiling frames thanks to the "Click & Lock" snap spring system.