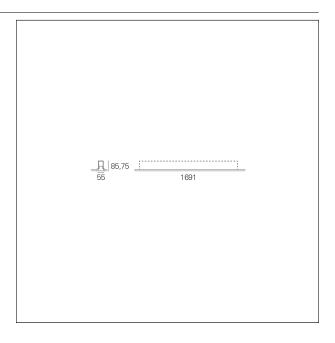

#### PRODUCTS CHARACTERISTICS

installation type Linear light **Aluminum** material **Painted** Finish Color White Power 36 W 6395 lm Lumen output - Direct emission 178 lm/W Efficacy 1691 mm. **Dimensions** 