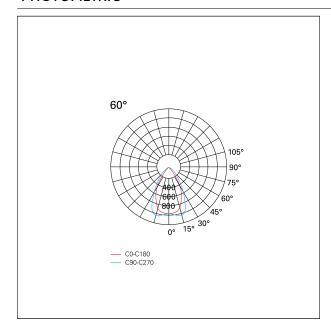

#### LIGHTING DETAILS

emission

Beam angle - direct

UGR

Downlight

60°

< 19

### **PHOTOMETRIC**