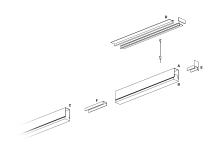

### **DESCRIPTION**

Segno Trimless is a system for continuous linear recessed lighting, which can be simply and fastly installed trimless. The ceiling finishing operations are completed before the electrical installation, which can be carried out in total cleanliness and without powder. The trimless recessed versions are made from structural modules that are installed on false ceiling frames thanks to the "Click & Lock" snap spring system.

# Segno System Trimless

CTD48410CA - Module for trimless recessed mounting - downlight - single switch - 1691 mm. - 36 W - 3000 K / 3000 K / CRI > 92