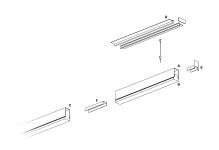

#### PRODUCTS CHARACTERISTICS

installation type Linear light **Aluminum** material Finish **Painted** Color White Power 24 W 4445 lm Lumen output - Direct emission 185 lm/W Efficacy Dimensions 1131 mm.