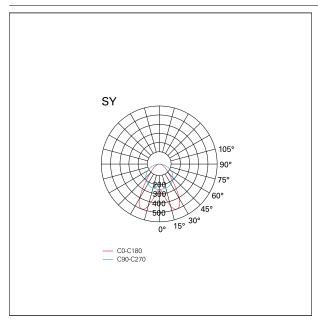

## **PHOTOMETRIC**

#### LIGHTING DETAILS

emission Downlight
Beam angle - direct Dual Asymmetric