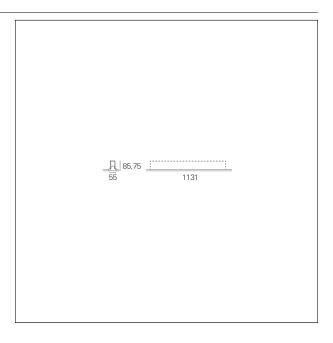

### PRODUCTS CHARACTERISTICS

installation type Linear light **Aluminum** material Finish **Painted** Color White Power 24 W 4445 lm Lumen output - Direct emission 185 lm/W Efficacy 1131 mm. **Dimensions** 