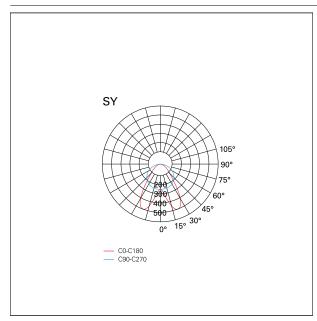

## **PHOTOMETRIC**

### LIGHTING DETAILS

emission Downlight
Beam angle - direct Dual Asymmetric