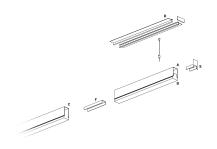

### **DESCRIPTION**

Segno Trimless is a system for continuous linear recessed lighting, which can be simply and fastly installed trimless. The ceiling finishing operations are completed before the electrical installation, which can be carried out in total cleanliness and without powder. The trimless recessed versions are made from structural modules that are installed on false ceiling frames thanks to the "Click & Lock" snap spring system.

### PRODUCTS CHARACTERISTICS

installation type Linear light **Aluminum** material Finish **Painted** Color White Power 24 W 4445 lm Lumen output - Direct emission 185 lm/W Efficacy 1131 mm. **Dimensions** 