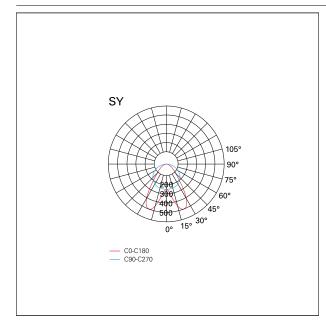

ake technical changes without notice.



# Segno System Trimless

CTD32560PD - Module for trimless recessed mounting - downlight - single switch - 1131 mm. - 24 W - 4000 K / 4000 K / CRI > 91

## LED SOURCE DETAILS

| led source type      | SMD Led                     |
|----------------------|-----------------------------|
| Photobiological risk | RG 1 Low risk ( IEC 62471 ) |
| LED brand            | TCI or equivalent           |
| Service lifetime     | L80 / B20 - 80.000 h.       |
| Light temperature    | 4000 K                      |
| CRI                  | CRI > 91                    |
| SDCM                 | < 3                         |

## DRIVER CHARACTERISTICS

driver

Pan Digital

### LIGHTING DETAILS

emission Beam angle - direct Downlight Dual Asymmetric

### PHOTOMETRIC