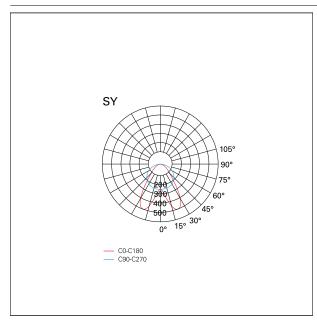

# **PHOTOMETRIC**

### LIGHTING DETAILS

emission Downlight
Beam angle - direct Dual Asymmetric