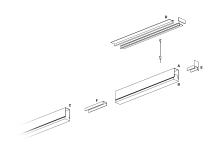

## **DESCRIPTION**

Segno Trimless is a system for continuous linear recessed lighting, which can be simply and fastly installed trimless. The ceiling finishing operations are completed before the electrical installation, which can be carried out in total cleanliness and without powder. The trimless recessed versions are made from structural modules that are installed on false ceiling frames thanks to the "Click & Lock" snap spring system.

### PRODUCTS CHARACTERISTICS

installation type Linear light **Aluminum** material Finish **Painted** Color White Power 24 W 4445 lm Lumen output - Direct emission 185 lm/W Efficacy 1131 mm. **Dimensions** 