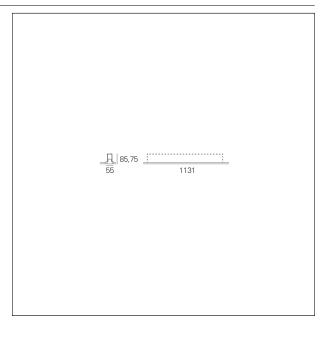

### PRODUCTS CHARACTERISTICS

installation type Linear light **Aluminum** material Finish **Painted** Color White Power 24 W 4445 lm Lumen output - Direct emission 185 lm/W Efficacy 1131 mm. **Dimensions** 