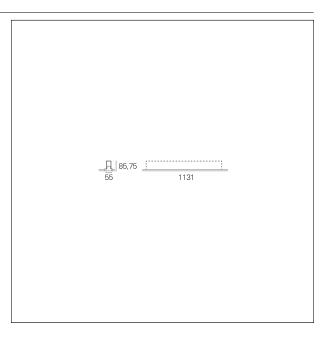

### PRODUCTS CHARACTERISTICS

installation type Linear light **Aluminum** material Finish **Painted** Color White Power 24 W 4445 lm Lumen output - Direct emission 185 lm/W Efficacy 1131 mm. **Dimensions** 