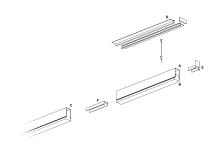

### **DESCRIPTION**

Segno Trimless is a system for continuous linear recessed lighting, which can be simply and fastly installed trimless. The ceiling finishing operations are completed before the electrical installation, which can be carried out in total cleanliness and without powder. The trimless recessed versions are made from structural modules that are installed on false ceiling frames thanks to the "Click & Lock" snap spring system.

### PRODUCTS CHARACTERISTICS

installation type Linear light **Aluminum** material Finish **Painted** Color White Power 24 W 4445 lm Lumen output - Direct emission 185 lm/W Efficacy 1131 mm. **Dimensions** 