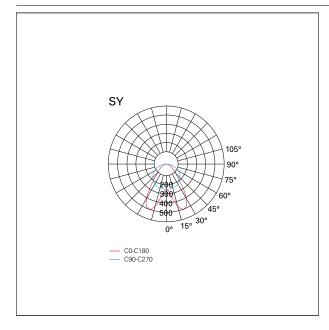

erial Finish **Painted** Color White Power 24 W 4445 lm Lumen output - Direct emission 185 lm/W Efficacy 1131 mm. **Dimensions** 



### **ELECTRICAL CHARACTERISTICS**

feeding 220÷240 V
driver Casambi
Insulation class Class I

## **MECHANICAL CHARACTERISTICS**

product IP rate IP20





# Segno System Trimless

CTD32560CA - Module for trimless recessed mounting - downlight - single switch - 1131 mm. - 24 W - 4000 K / 4000 K / CRI > 91

### LED SOURCE DETAILS

led source type SMD Led

Photobiological risk RG 1 Low risk (IEC 62471)

LED brand TCl or equivalent
Service lifetime L80 / B20 - 80.000 h.

Light temperature 4000 K
CRI CRI > 91
SDCM <3

### **DRIVER CHARACTERISTICS**

driver Casambi

### LIGHTING DETAILS

emission Downlight
Beam angle - direct Dual Asymmetric

### **PHOTOMETRIC**