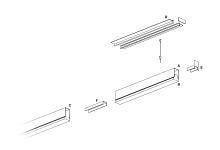

## **DESCRIPTION**

Segno Trimless is a system for continuous linear recessed lighting, which can be simply and fastly installed trimless. The ceiling finishing operations are completed before the electrical installation, which can be carried out in total cleanliness and without powder. The trimless recessed versions are made from structural modules that are installed on false ceiling frames thanks to the "Click & Lock" snap spring system.

### PRODUCTS CHARACTERISTICS

installation type Linear light **Aluminum** material Finish **Painted** Color White Power 24 W 4320 lm Lumen output - Direct emission 180 lm/W Efficacy 1131 mm. **Dimensions** 