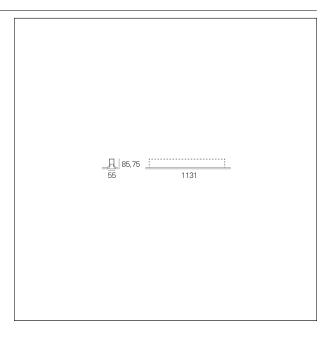

### PRODUCTS CHARACTERISTICS

installation type Linear light **Aluminum** material Finish **Painted** Color White Power 24 W 4320 lm Lumen output - Direct emission 180 lm/W Efficacy 1131 mm. **Dimensions** 