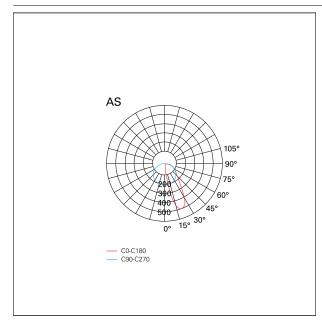

### LIGHTING DETAILS

emission

Beam angle - direct

Asymmetric

## **PHOTOMETRIC**