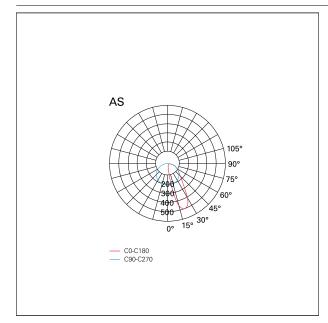

### LIGHTING DETAILS

| emission            | Downlight  |
|---------------------|------------|
| Beam angle – direct | Asymmetric |

### PHOTOMETRIC