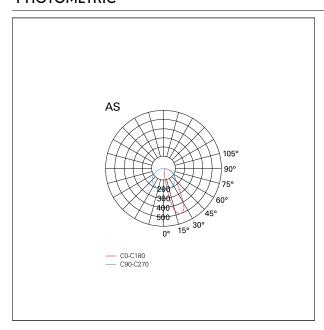

### LIGHTING DETAILS

emission

Beam angle - direct

Asymmetric

## **PHOTOMETRIC**