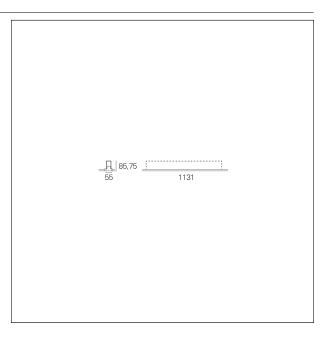

### PRODUCTS CHARACTERISTICS

installation type Linear light **Aluminum** material Finish **Painted** Color White Power 24 W 4320 lm Lumen output - Direct emission 180 lm/W Efficacy 1131 mm. **Dimensions** 