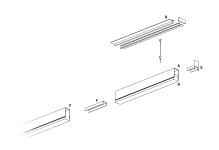

## **DESCRIPTION**

Segno Trimless is a system for continuous linear recessed lighting, which can be simply and fastly installed trimless. The ceiling finishing operations are completed before the electrical installation, which can be carried out in total cleanliness and without powder. The trimless recessed versions are made from structural modules that are installed on false ceiling frames thanks to the "Click & Lock" snap spring system.