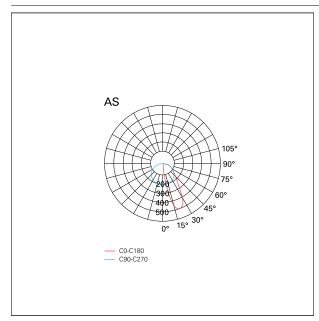

### LIGHTING DETAILS

emission

Beam angle - direct

Asymmetric

### **PHOTOMETRIC**