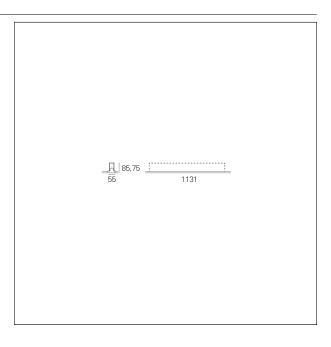

### PRODUCTS CHARACTERISTICS

installation type Linear light **Aluminum** material Finish **Painted** Color White Power 24 W 4320 lm Lumen output - Direct emission 180 lm/W Efficacy 1131 mm. **Dimensions** 