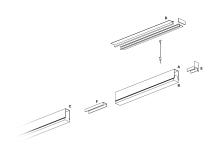

### **DESCRIPTION**

Segno Trimless is a system for continuous linear recessed lighting, which can be simply and fastly installed trimless. The ceiling finishing operations are completed before the electrical installation, which can be carried out in total cleanliness and without powder. The trimless recessed versions are made from structural modules that are installed on false ceiling frames thanks to the "Click & Lock" snap spring system.

### PRODUCTS CHARACTERISTICS

installation type Linear light **Aluminum** material Finish **Painted** Color White Power 24 W 4320 lm Lumen output - Direct emission 180 lm/W Efficacy 1131 mm. **Dimensions** 