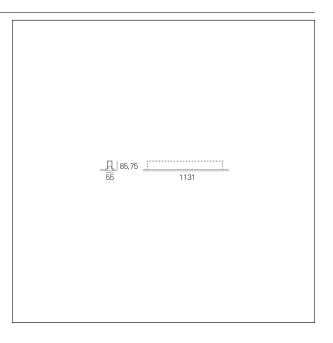

### PRODUCTS CHARACTERISTICS

installation type Linear light **Aluminum** material Finish **Painted** Color White Power 24 W 3165 lm Lumen output - Direct emission 132 lm/W Efficacy 1131 mm. **Dimensions** 