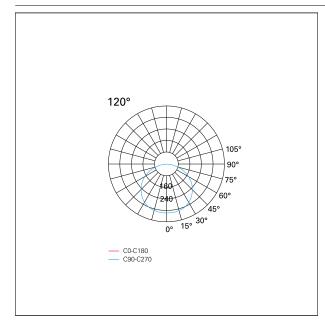

### LIGHTING DETAILS

emission Beam angle - direct Downlight 120°

### PHOTOMETRIC