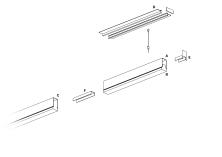

### DESCRIPTION

Segno Trimless is a system for continuous linear recessed lighting, which can be simply and fastly installed trimless. The ceiling finishing operations are completed before the electrical installation, which can be carried out in total cleanliness and without powder. The trimless recessed versions are made from structural modules that are installed on false ceiling frames thanks to the "Click & Lock" snap spring system.

### **PRODUCTS CHARACTERISTICS**

| installation type              | Linear light |                        |
|--------------------------------|--------------|------------------------|
| material                       | Aluminum     |                        |
| Finish                         | Painted      |                        |
| Color                          | White        |                        |
| Power                          | 24 W         |                        |
| Lumen output – Direct emission | 3165 lm      |                        |
| Efficacy                       | 132 lm/W     |                        |
| Dimensions                     | 1131 mm.     |                        |
|                                |              | <u></u> 85,75 <u>:</u> |
|                                |              |                        |
|                                |              |                        |