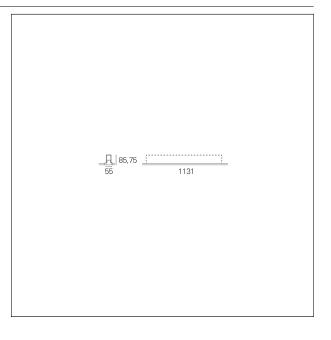

### LIGHTING DETAILS

emission Downlight
Beam angle - direct 120°

# **PHOTOMETRIC**