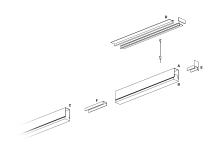

### PRODUCTS CHARACTERISTICS

installation type Linear light **Aluminum** material Finish **Painted** Color White Power 24 W 3165 lm Lumen output - Direct emission 132 lm/W Efficacy 1131 mm. **Dimensions** 