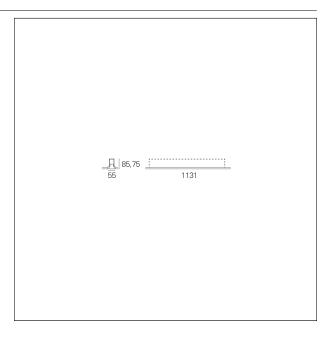

### PRODUCTS CHARACTERISTICS

installation type Linear light **Aluminum** material **Painted** Finish Color White Power 24 W 3165 lm Lumen output - Direct emission 132 lm/W Efficacy 1131 mm. **Dimensions** 