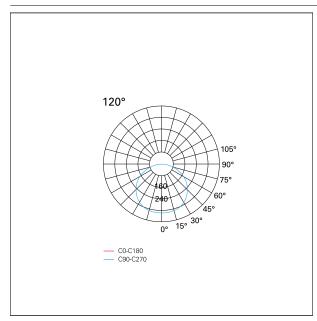

### LIGHTING DETAILS

emission Downlight
Beam angle - direct 120°

## **PHOTOMETRIC**