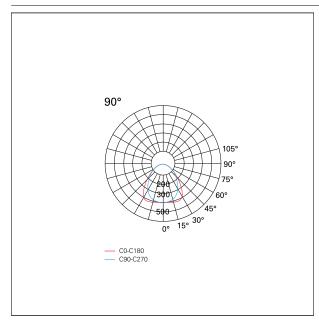

#### LIGHTING DETAILS

emission Downlight
Beam angle - direct 90°

## **PHOTOMETRIC**