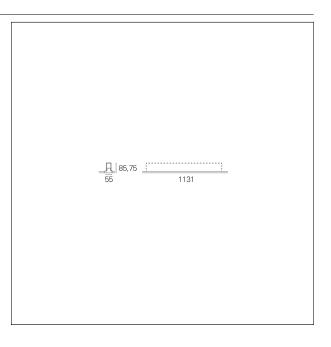

#### PRODUCTS CHARACTERISTICS

installation type Linear light **Aluminum** material Finish **Painted** Color White Power 24 W 4270 lm Lumen output - Direct emission 178 lm/W Efficacy Dimensions 1131 mm.