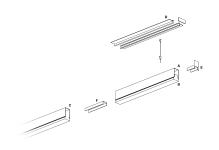

### **DESCRIPTION**

Segno Trimless is a system for continuous linear recessed lighting, which can be simply and fastly installed trimless. The ceiling finishing operations are completed before the electrical installation, which can be carried out in total cleanliness and without powder. The trimless recessed versions are made from structural modules that are installed on false ceiling frames thanks to the "Click & Lock" snap spring system.