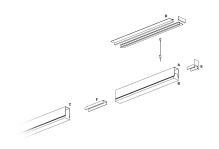

### **DESCRIPTION**

Segno Trimless is a system for continuous linear recessed lighting, which can be simply and fastly installed trimless. The ceiling finishing operations are completed before the electrical installation, which can be carried out in total cleanliness and without powder. The trimless recessed versions are made from structural modules that are installed on false ceiling frames thanks to the "Click & Lock" snap spring system.

### PRODUCTS CHARACTERISTICS

installation type Linear light **Aluminum** material Finish **Painted** Color White Power 24 W 4270 lm Lumen output - Direct emission 178 lm/W Efficacy 1131 mm. **Dimensions** 