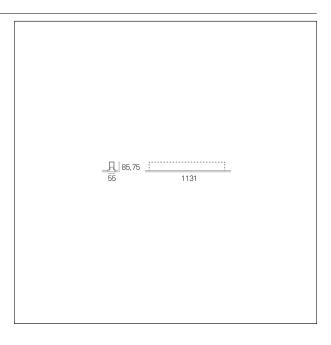

### PRODUCTS CHARACTERISTICS

installation type Linear light **Aluminum** material Finish **Painted** Color White Power 24 W 4270 lm Lumen output - Direct emission 178 lm/W Efficacy 1131 mm. **Dimensions** 