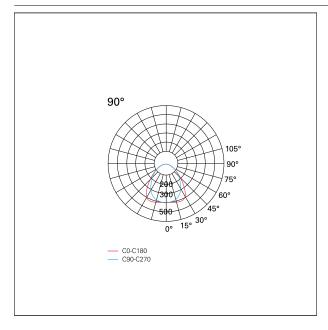

### LIGHTING DETAILS

emission

Beam angle – direct

Downlight

90°

## **PHOTOMETRIC**