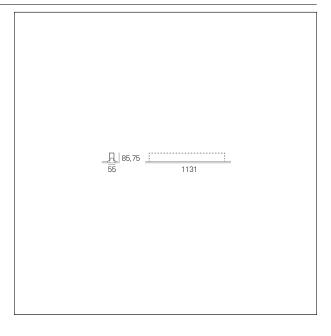

### PRODUCTS CHARACTERISTICS

installation type Linear light **Aluminum** material Finish **Painted** Color White Power 24 W 4270 lm Lumen output - Direct emission 178 lm/W Efficacy Dimensions 1131 mm.