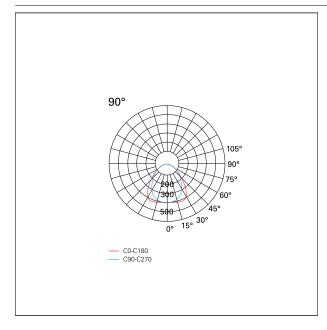

### LIGHTING DETAILS

emission Downlight
Beam angle - direct 90°

### **PHOTOMETRIC**