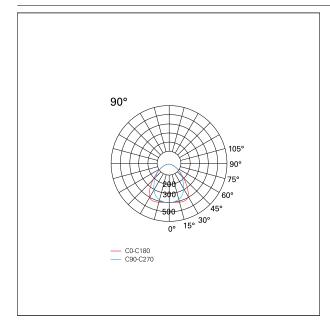

#### LIGHTING DETAILS

| emission            | Downlight |
|---------------------|-----------|
| Beam angle - direct | 90°       |

#### PHOTOMETRIC