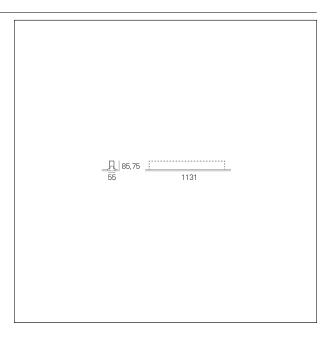

### PRODUCTS CHARACTERISTICS

installation type Linear light **Aluminum** material Finish **Painted** Color White Power 24 W 4270 lm Lumen output - Direct emission 178 lm/W Efficacy Dimensions 1131 mm.