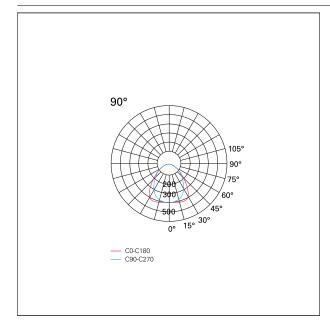

### LIGHTING DETAILS

emission Downlight
Beam angle - direct 90°

## **PHOTOMETRIC**