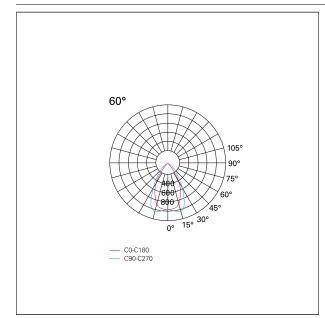

### LIGHTING DETAILS

| emission<br>Beam angle - direct | Downlight<br>60° |  |
|---------------------------------|------------------|--|
| UGR                             | < 19             |  |

### PHOTOMETRIC