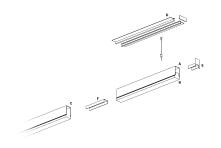

### PRODUCTS CHARACTERISTICS

installation type Linear light **Aluminum** material Finish **Painted** Color White Power 24 W 4400 lm Lumen output - Direct emission 183 lm/W Efficacy 1131 mm. **Dimensions** 