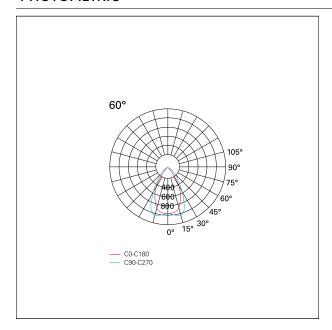

luminum** material Finish **Painted** Color White Power 24 W 4400 lm Lumen output - Direct emission 183 lm/W Efficacy 1131 mm. **Dimensions** 



## **ELECTRICAL CHARACTERISTICS**

feeding 220÷240 V driver Push Insulation class Class I

### MECHANICAL CHARACTERISTICS

product IP rate IP20





# Segno System Trimless

CTD32510PU - Module for trimless recessed mounting - downlight - single switch - 1131 mm. - 24 W - 4000 K / 4000 K / CRI > 91

# LED SOURCE DETAILS

led source type SMD Led

Photobiological risk RG 1 Low risk (IEC 62471)

LED brand TCl or equivalent
Service lifetime L80 / B20 - 80.000 h.

Light temperature 4000 K
CRI CRI > 91
SDCM <3

## **DRIVER CHARACTERISTICS**

driver Push

### LIGHTING DETAILS

emission

Beam angle - direct

UGR

Downlight

60°

< 19

# **PHOTOMETRIC**