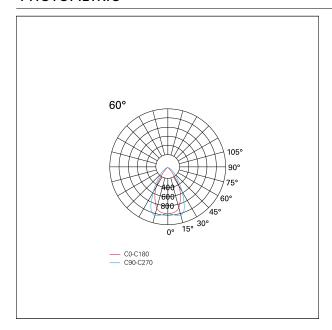

### LIGHTING DETAILS

emission Downlight
Beam angle - direct 60°
UGR < 19

## **PHOTOMETRIC**