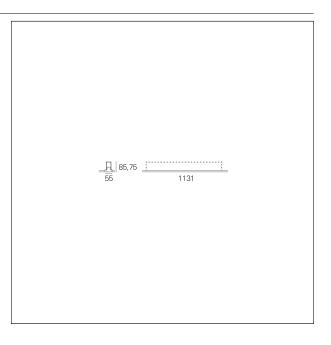

### PRODUCTS CHARACTERISTICS

installation type Linear light **Aluminum** material Finish **Painted** Color White Power 24 W 4400 lm Lumen output - Direct emission 183 lm/W Efficacy Dimensions 1131 mm.