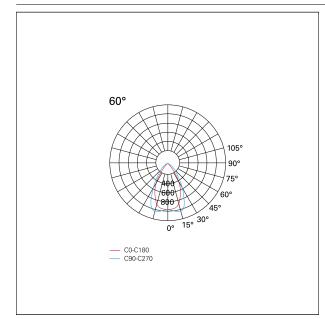

# LED SOURCE DETAILS

| led source type        | SMD Led                     |  |
|------------------------|-----------------------------|--|
| Photobiological risk   | RG 1 Low risk ( IEC 62471 ) |  |
| LED brand              | TCI or equivalent           |  |
| Service lifetime       | L80 / B20 - 80.000 h.       |  |
| Light temperature      | 4000 K                      |  |
| CRI                    | CRI > 91                    |  |
| SDCM                   | < 3                         |  |
| DRIVER CHARACTERISTICS |                             |  |
| driver                 | DALI                        |  |
| LIGHTING DETAILS       |                             |  |
| emission               | Downlight                   |  |
| Beam angle - direct    | 60°                         |  |
| UGR                    | < 19                        |  |
|                        |                             |  |

#### PHOTOMETRIC