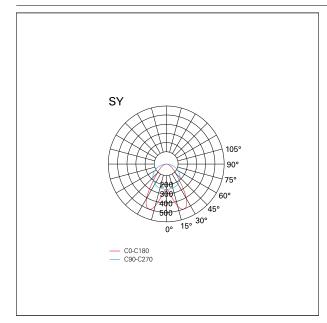

to make technical changes without notice.



# Segno System Trimless

**CTD32460** - Module for trimless recessed mounting - downlight - single switch - 1131 mm. - 24 W - 3000 K / 3000 K / CRI > 92

# LED SOURCE DETAILS

| led source type      | SMD Led                     |
|----------------------|-----------------------------|
| Photobiological risk | RG 1 Low risk ( IEC 62471 ) |
| LED brand            | TCI or equivalent           |
| Service lifetime     | L80 / B20 - 80.000 h.       |
| Light temperature    | 3000 K                      |
| CRI                  | CRI > 92                    |
| SDCM                 | < 3                         |

# DRIVER CHARACTERISTICS

driver

On÷Off

### LIGHTING DETAILS

emission Beam angle - direct Downlight Dual Asymmetric

### PHOTOMETRIC