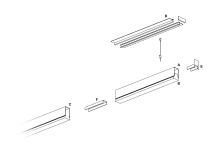

### PRODUCTS CHARACTERISTICS

installation type Linear light **Aluminum** material Finish **Painted** Color White Power 24 W 4305 lm Lumen output - Direct emission 179 lm/W Efficacy 1131 mm. **Dimensions** 