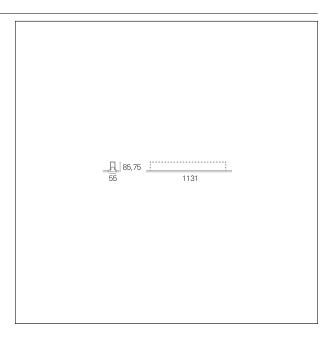

## **PHOTOMETRIC**

### LIGHTING DETAILS

emission Downlight
Beam angle - direct Dual Asymmetric