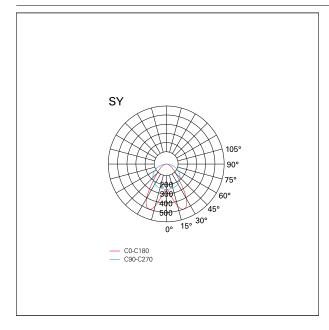

### LIGHTING DETAILS

emission

Beam angle - direct

Downlight

Dual Asymmetric

## **PHOTOMETRIC**