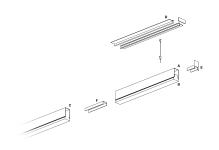

### **DESCRIPTION**

Segno Trimless is a system for continuous linear recessed lighting, which can be simply and fastly installed trimless. The ceiling finishing operations are completed before the electrical installation, which can be carried out in total cleanliness and without powder. The trimless recessed versions are made from structural modules that are installed on false ceiling frames thanks to the "Click & Lock" snap spring system.

### PRODUCTS CHARACTERISTICS

installation type Linear light **Aluminum** material Finish **Painted** Color White Power 24 W 4305 lm Lumen output - Direct emission 179 lm/W Efficacy 1131 mm. **Dimensions** 