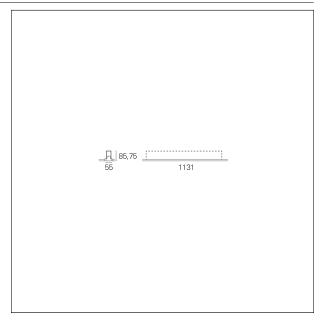

### PRODUCTS CHARACTERISTICS

installation type Linear light **Aluminum** material Finish **Painted** Color White Power 24 W 4305 lm Lumen output - Direct emission 179 lm/W Efficacy 1131 mm. **Dimensions** 